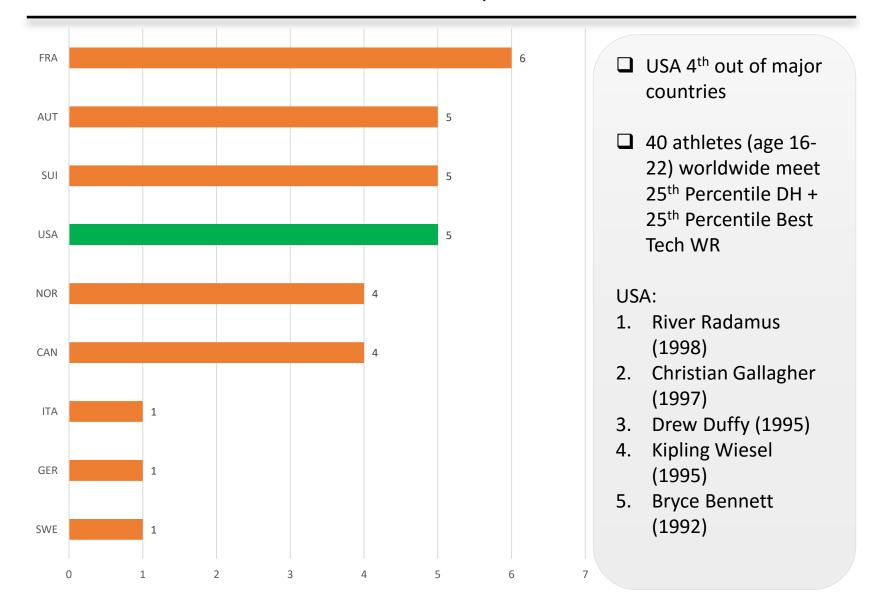

## Men DH Current 16-22 Year-olds Who Meet World Cup 25<sup>th</sup> Percentile Criteria

Women DH Current 16-22 Year-olds Who Meet World Cup 25<sup>th</sup> Percentile Criteria