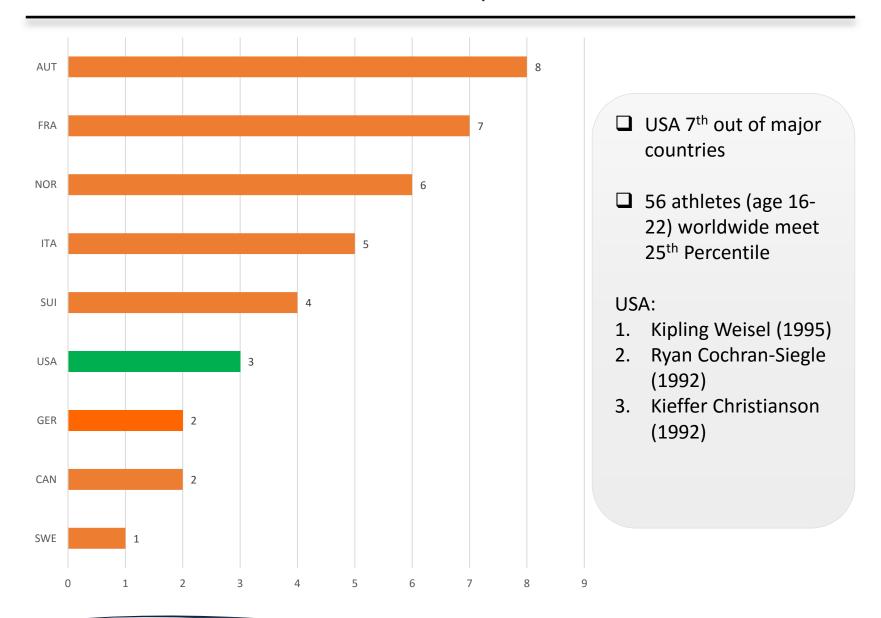

Women GS Current 16-22 Year-olds Who Meet World Cup 25<sup>th</sup> Percentile Criteria

Speed Events

Men SG Current 16-22 Year-olds Who Meet World Cup 25<sup>th</sup> Percentile Criteria

Women SG Current 16-22 Year-olds Who Meet World Cup 25<sup>th</sup> Percentile Criteria