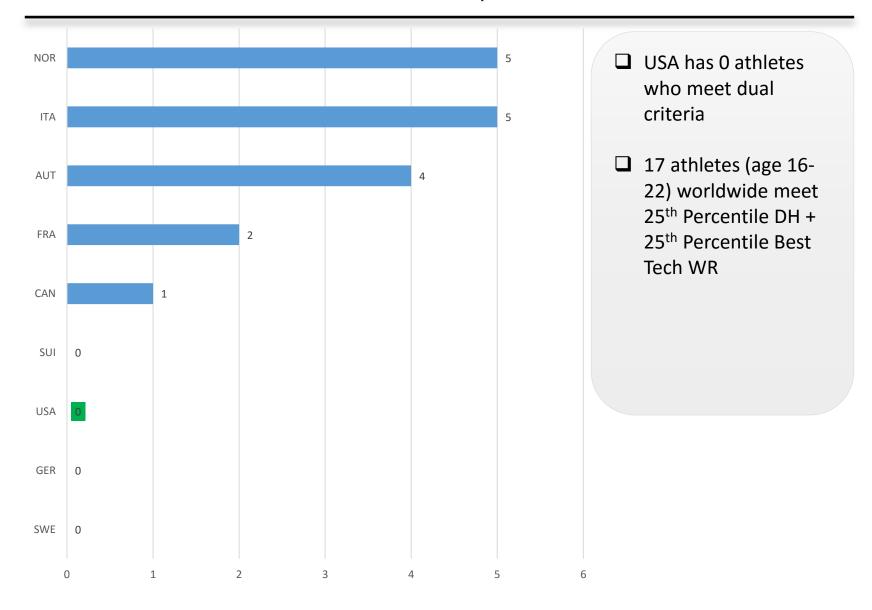

## Men DH Current 16-22 Year-olds Who Meet World Cup 25<sup>th</sup> Percentile Criteria

Women DH Current 16-22 Year-olds Who Meet World Cup 25<sup>th</sup> Percentile Criteria