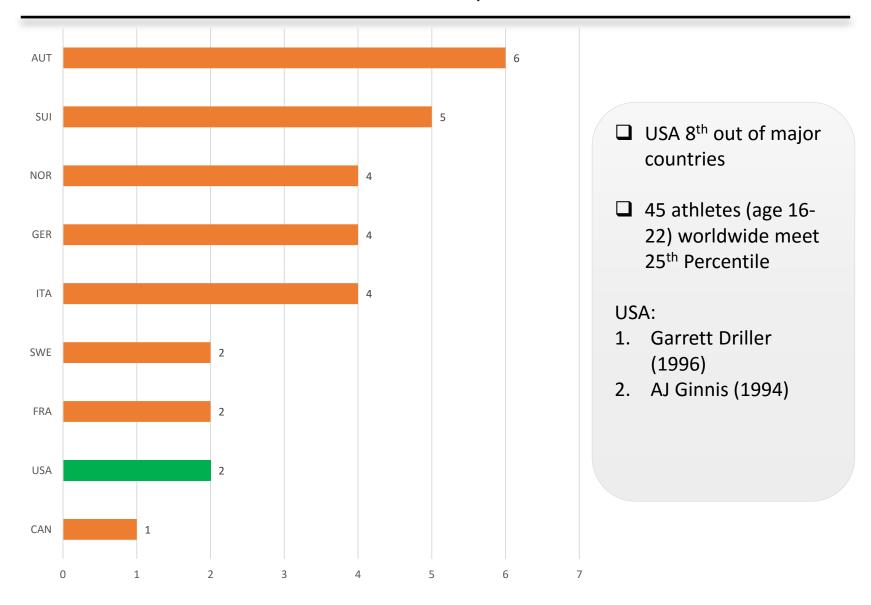

## Men SL Current 16-22 Year-olds Who Meet World Cup 25<sup>th</sup> Percentile Criteria

Women SL Current 16-22 Year-olds Who Meet World Cup 25<sup>th</sup> Percentile Criteria

Men GS Current 16-22 Year-olds Who Meet World Cup 25<sup>th</sup> Percentile Criteria