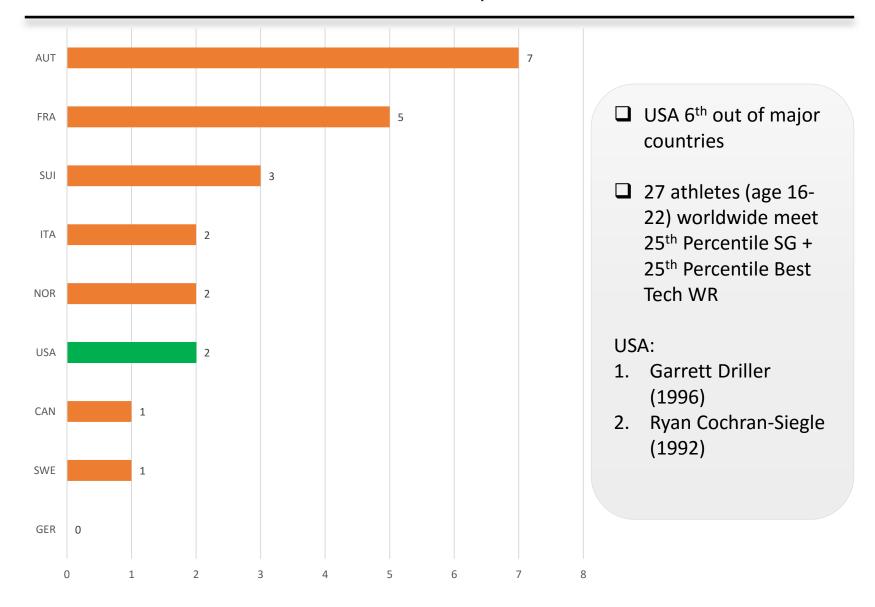

Women GS Current 16-22 Year-olds Who Meet World Cup 25<sup>th</sup> Percentile Criteria

Speed Events

Men SG Current 16-22 Year-olds Who Meet World Cup 25<sup>th</sup> Percentile Criteria

Women SG Current 16-22 Year-olds Who Meet World Cup 25<sup>th</sup> Percentile Criteria