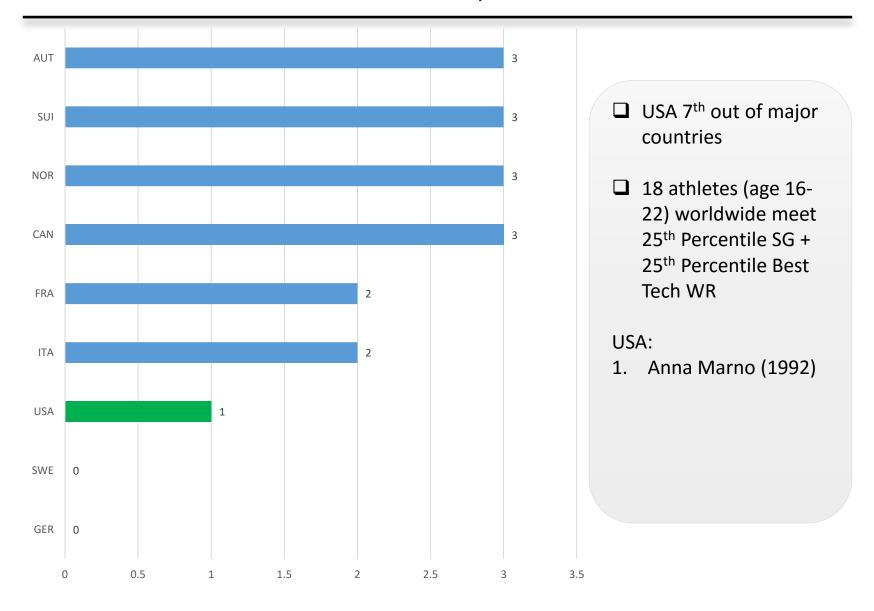

Women GS Current 16-22 Year-olds Who Meet World Cup 25<sup>th</sup> Percentile Criteria

Speed Events

Men SG Current 16-22 Year-olds Who Meet World Cup 25<sup>th</sup> Percentile Criteria

Women SG Current 16-22 Year-olds Who Meet World Cup 25<sup>th</sup> Percentile Criteria