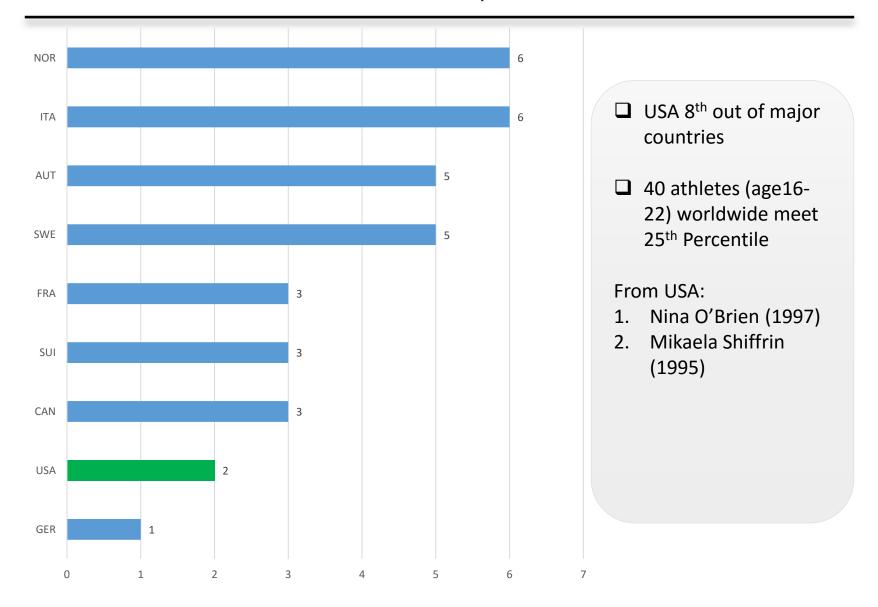

Women GS Current 16-22 Year-olds Who Meet World Cup 25<sup>th</sup> Percentile Criteria

Speed Events

Men SG Current 16-22 Year-olds Who Meet World Cup 25<sup>th</sup> Percentile Criteria

Women SG Current 16-22 Year-olds Who Meet World Cup 25<sup>th</sup> Percentile Criteria