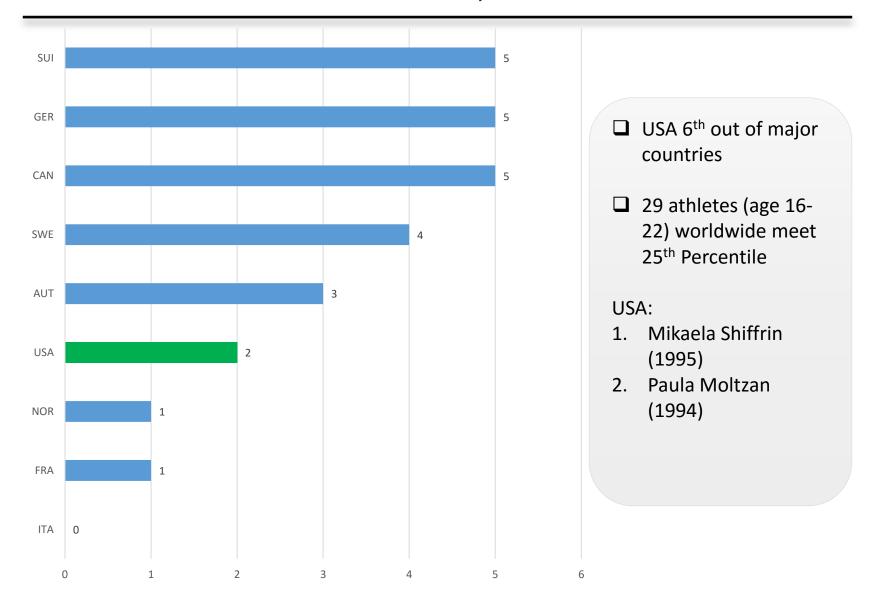

## Men SL Current 16-22 Year-olds Who Meet World Cup 25<sup>th</sup> Percentile Criteria

Women SL Current 16-22 Year-olds Who Meet World Cup 25<sup>th</sup> Percentile Criteria

Men GS Current 16-22 Year-olds Who Meet World Cup 25<sup>th</sup> Percentile Criteria